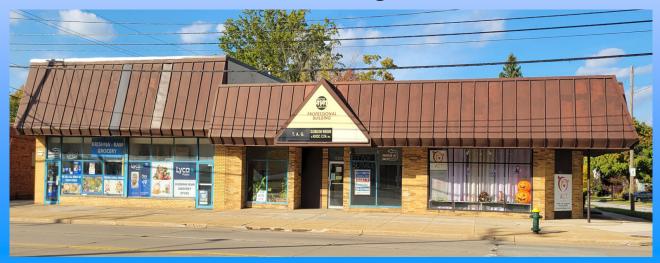

## FOR LEASE or SALE 4127 - 4141 Mayfield Road South Euclid, Ohio

## 2,000 - 10,000 sf available including 2,500 sf on the 2nd floor

**Description:** The plaza is roughly 10,000 sq ft. The building sits on the NW corner of Mayfield and Avondale between Warrensville Center and South Belvoir. The building sits across from CubeSmart. Building sits on .33 acres with approximately 15 parking spaces.